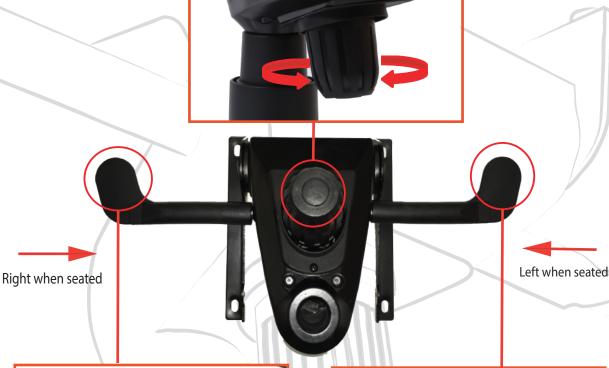

Tilt Tension Control Knob: Turn knob clockwise to tighten the tilt tension and counter clockwise to loosen tilt tension.

Seat Height Lever: Lift and hold the lever to raise the seat. Release the lever to lock at the desired height. Lift and hold lever while applying weight on seat to lower seat height. Back Multi-Lock W/ Safety Release: Gently apply pressure to lock while seated, lift the lever up to release the back. Angle the back into desired lock postion then push the lever down to lock the back into place.