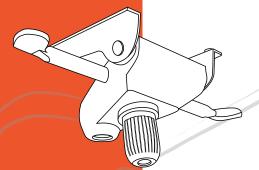

## **K**1

Knee Tilt 2 Paddle

## **Control Guide**

Ultimate seating comfort suited for the executive or manager. Allows for a full range of movement with a reduced rise of front seat edge. 5 position multi-lock with built-in safety return feature.