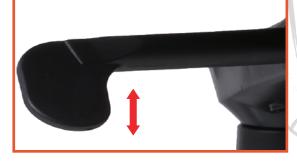

Tilt Tension Control Knob: Turn knob clockwise to tighten the tilt tension and counter clockwise to loosen tilt tension.

Seat Height Lever: Lift and hold the lever to raise the seat. Release the lever to lock at the desired height. Lift and hold lever while applying weight on seat to lower seat height. Back Multi-Lock W/ Safety Release: Gently apply pressure to lock while seated, lift the lever up to release the back. Angle the back into desired lock postion then push the lever down to lock the back into place.